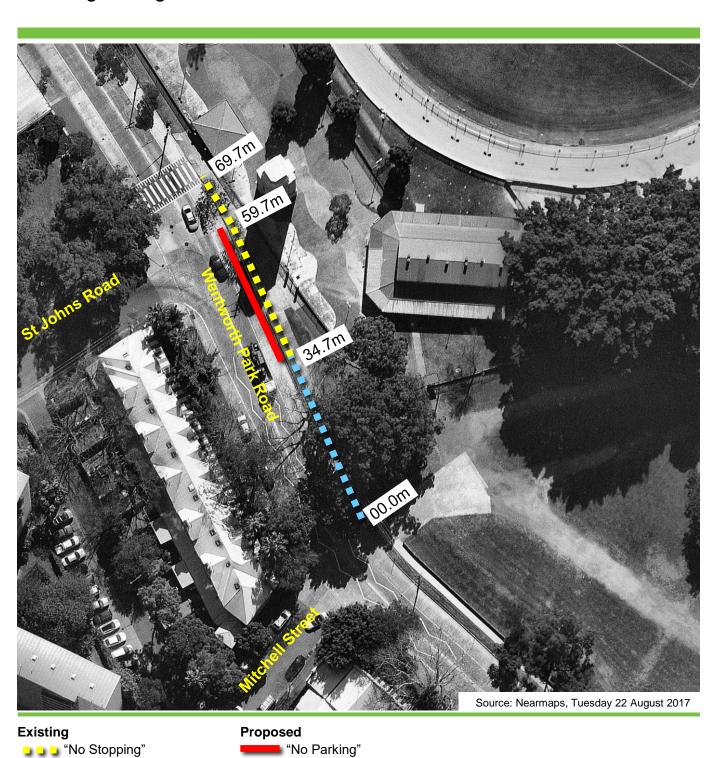

#### RECOMMENDATION

It is recommended that the Committee endorse the reallocation of parking on the eastern side of Wentworth Park Road, Glebe, between the points 34.7 metres and 59.7 metres (four car spaces) north of Mitchell Street as "No Parking".

#### **COMMENTS**

The kerb space on the eastern side of Wentworth Park Road, Glebe, between St Johns Road and Mitchell Street, is currently signposted as "No Stopping", "2P 8am-6pm, Mon-Fri" and "4P 6pm-10pm, Mon-Fri". 35 metres of kerb space is signposted as "No Stopping" south of the raised marked pedestrian crossing near St Johns Road.

To allow pick-up and drop-off to Wentworth Park, it is proposed to reallocate 25 metres of kerbspace 10 metres away from the pedestrian crossing from "No Stopping" to "No Parking".

The change would allow drivers to pick-up and drop-off passengers and goods provided the vehicle stops for no more than two minutes, and provided the driver remains within three metres of their vehicle.